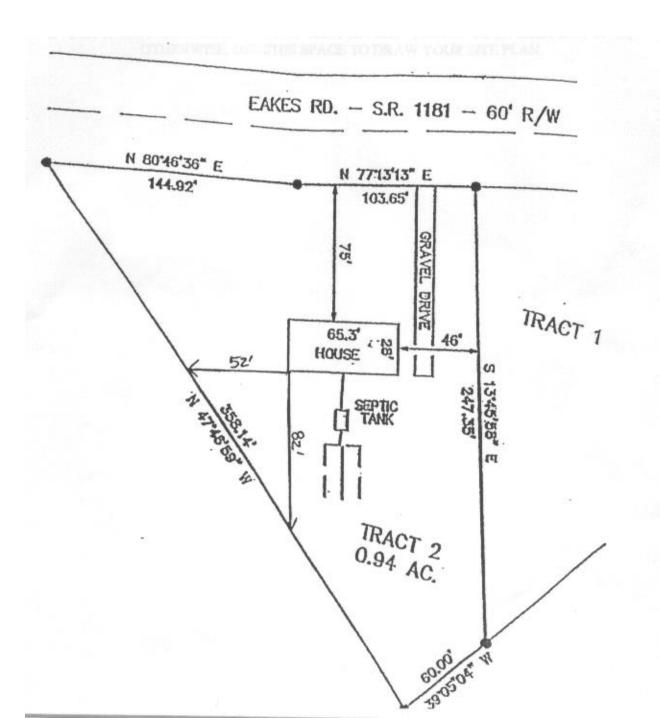

## **Site Plan Example:**

The following Is an example of a good Site Plan! Notice how the applicant sketched in the:

- 1) property dimensions,
- 2) structure location;
- 3) the distance on all four sides of structure to the closest property lines;
- 4) where proposed drive will be and
- 5) where proposed or existing septic system will be located.